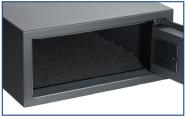

right LED keypad.

### **Hotel Safe**

- Bright LED Keypad Display
- Programmable Digital Lock with 4 to 6 Digit User Input
- Override Key Included for Emergency Use
- Motorised Locking Door Bolts
- Carpet Lined Interior Base
- Anchor Bolts Included to Mount Safe to Wall or Floor
- Optional Audit Trail Reader to Display or Print Opening Records

#### Specifications

 Product Dimension
 420(W) x 360(D) x 190(H)mm (15")

 Product Dimension
 420(W) x 480(D) x 190(H)mm (17")

Door Thickness3mmBody Thickness1.2mmColourBlack

Battery Operates on 4 AA Batteries (Not Included)

CertificationCE ApprovedWeight8kg (15")Weight9.5kg (17")

ltem Code EH50859 - 15" SAFE EH50860 - 17" SAFE





Bright LED Display & Easy to Use Keypad



Override Key Included for Emergency Use



Motorised Locking System



Carpet Lined Interior Base