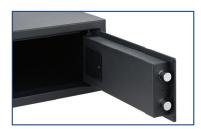

### **Hotel Safe**

- Bright LED Keypad Display
- Programmable Digital Lock with 4 to 6 Digit User Input
- Override Key Included for Emergency Use
- Motorised Locking Door Bolts
- Carpet Lined Interior Base
- Anchor Bolts Included to Mount Safe to Wall or Floor
- Optional Audit Trail Reader to Display or Print Opening Records

CertificationCE ApprovedWeight8kg (15")Weight9.5kg (17")

ltem Code EH50859 - 15" SAFE EH50860 - 17" SAFE

Bright LED Display & Easy to Use Keypad

Override Key Included for Emergency Use

Motorised Locking System