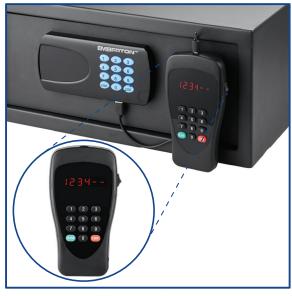

### **Hotel Safe**

- Bright LED Keypad Display
- Programmable Digital Lock with 4 to 6 Digit User Input
- Override Key Included for Emergency Use
- Motorised Locking Door Bolts
- Carpet Lined Interior Base
- Anchor Bolts Included to Mount Safe to Wall or Floor
- Optional Audit Trail Reader to Display or Print Opening Records

CertificationCE ApprovedWeight8kg (15")Weight9.5kg (17")

ltem Code EH50859 - 15" SAFE EH50860 - 17" SAFE

Bright LED Display & Easy to Use Keypad

Override Key Included for Emergency Use

Motorised Locking System