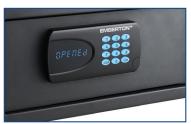

### **Hotel Safe**

- Bright LED Keypad Display
- Programmable Digital Lock with 4 to 6 Digit User Input
- Override Key Included for Emergency Use
- Motorised Locking Door Bolts
- Carpet Lined Interior Base
- Anchor Bolts Included to Mount Safe to Wall or Floor
- Optional Audit Trail Reader to Display or Print Opening Records

CertificationCE ApprovedWeight8kg (15")Weight9.5kg (17")

ltem Code EH50859 - 15" SAFE EH50860 - 17" SAFE

Bright LED Display & Easy to Use Keypad

Override Key Included for Emergency Use

Motorised Locking System