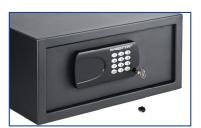

## Witney

15" & 17" Hotel Safe

Our WITNEY electronic safe has a strong, durable casing with motorised locking system. Protected by heavy duty locking bolts, it secures your valuables and gives you added peace of mind. Compact enough to fit in small hotel rooms and cramped closets, yet spacious enough to accommodate a 15" and 17" laptop respectively, tablet, camera, purse and more. The safe locks and unlocks with a 4 to 6 digit PIN input system with an easy to use, bright LED keypad.