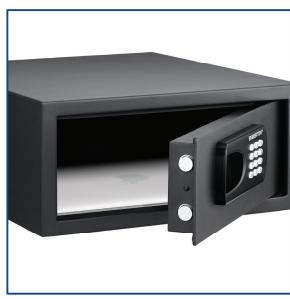

## Witney

15" & 17" Hotel Safe

Our WITNEY electronic safe has a strong, durable casing with motorised locking system. Protected by heavy duty locking bolts, it secures your valuables and gives you added peace of mind. Compact enough to fit in small hotel rooms and cramped closets, yet spacious enough to accommodate a 15" and 17" laptop respectively, tablet, camera, purse and more. The safe locks and unlocks with a 4 to 6 digit PIN input system with an easy to use, bright LED keypad.

Carpet Lined Interior Base