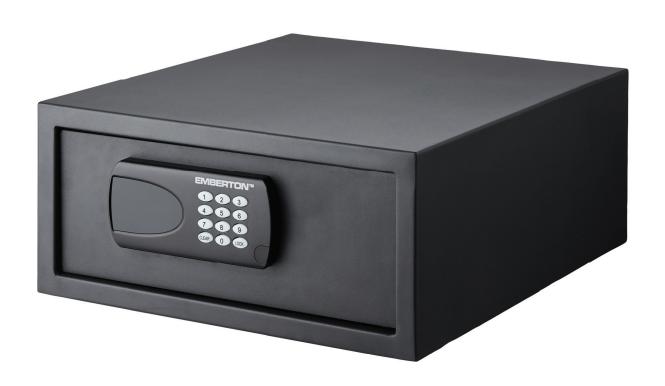

## Witney

15" & 17" Hotel Safe

Our WITNEY electronic safe has a strong, durable casing with motorised locking system. Protected by heavy duty locking bolts, it secures your valuables and gives you added peace of mind. Compact enough to fit in small hotel rooms and cramped closets, yet spacious enough to accommodate a 15" and 17" laptop respectively, tablet, camera, purse and more. The safe locks and unlocks with a 4 to 6 digit PIN input system with an easy to use, bright LED keypad.

### **Hotel Safe**

- Bright LED Keypad Display
- Programmable Digital Lock with 4 to 6 Digit User Input
- Override Key Included for Emergency Use
- Motorised Locking Door Bolts
- Carpet Lined Interior Base
- Anchor Bolts Included to Mount Safe to Wall or Floor
- Optional Audit Trail Reader to Display or Print Opening Records